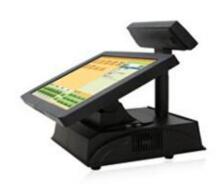

## S808 Android Touch Screen POS Terminal

S808 android touch screen POS terminal is a new professional 15" touch screen POS terminal with the multi functionalities of 3G, wifi, Bluetooth, Ethernet, USB, RS232, cash box, magnetic card, RFID, camera and thermal printer, support eternal keypad. The various and rich peripherals and high performance hardware make sure to offer more efficient, stable and safer complete solution for many fields. It is widely used for restaurants, stores, banks, transportations, hotels, medical care, lotteries, clothing etc.

## **Product Specifications**

| CPU            | dual-core/quad-core 1.6GHz                                 |
|----------------|------------------------------------------------------------|
| OS             | Android 4.2.2, support multi language                      |
| RAM            | 1GB DDR3                                                   |
| Flash          | 4GB Flash(16GB Optional)                                   |
| Screen display | 15" touch screen display / 10" LCD screen customer display |
| Resolution     | 1024x768                                                   |
| Communication  | 3G, CDMA,WCDMA,GPRS                                        |
| Wifi           | IEEE80211b/g/n                                             |
| Bluetooth      | Support data transmit and thermal printer                  |
| RFID/NFC       | 13.56MHz, support ISO1443A/B, ISO15693                     |
| Magnetic card  | Track 1,2&3                                                |
| Camera         | 5.0Mega Pixel, support 1D/2D scanning                      |
| Printer        | 58mm/80mm thermal printer                                  |
| Battery        | 3.7V 4000mAh                                               |
| PSAM           | 4*PSAM                                                     |
| HDMI           | 1*HDMI                                                     |
| TF card slot   | 1*TF slot                                                  |
| Cash box port  | 1* RJ11 , 12V                                              |
| Internet port  | 1* RJ45                                                    |