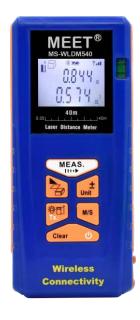

## **Specifications:**

| Model No.                                                                                                                            | MS-WLDM540                     |
|--------------------------------------------------------------------------------------------------------------------------------------|--------------------------------|
| Measuring distance                                                                                                                   | 0.05 to 40m                    |
| Display in two rows                                                                                                                  | *                              |
| Accuracy                                                                                                                             | ±1.5mm (±0.06 in)              |
| Unit conversion                                                                                                                      | m / in / ft                    |
| Laser type                                                                                                                           | Class 2, 635 nm, < 1mW         |
| Laser beam ON / OFF set up select                                                                                                    | *                              |
| Dynamic measurement                                                                                                                  | *                              |
| Area / Volume measurement                                                                                                            | *                              |
| Pythagorean proposition measurement                                                                                                  | *                              |
| Indirect measurement                                                                                                                 | *                              |
| Add / Subtract calculation                                                                                                           | *                              |
| Max. / Min. measurement display                                                                                                      | *                              |
| Historical storage memory                                                                                                            | 10                             |
| Auto Power Off                                                                                                                       | 8 mins.                        |
| Front / Bottom measurement select                                                                                                    | *                              |
| Accuracy calibration set up selectable                                                                                               | (+/-)7mm                       |
| User set up option                                                                                                                   | *                              |
| Signal strength indicator                                                                                                            | *                              |
| Backlight ON / OFF select                                                                                                            | *                              |
| Level vial                                                                                                                           | *                              |
| Buzzer sound ON / OFF select                                                                                                         | *                              |
| Operating temperature                                                                                                                | 0°C to +40°C (32°F to 104°F)   |
| Storage temperature                                                                                                                  | -10°C to +50°C (14°F to 122°F) |
| Battery life (time) alkaline type (approx.)                                                                                          | >5000 (times)                  |
| Standalone mode (without wireless module)                                                                                            | *                              |
| Wireless connectivity transmit data to Smart phone / Tablet with iOS APPS or Android APPS (require wireless module, sold separately) | *                              |
| Battery powered (included)                                                                                                           | 2 AAA (R03 / LR03)             |
| Dimensions (LxWxD) mm                                                                                                                | 136x61x30                      |
| Weight (approx.) grams                                                                                                               | 112 (without battery)          |
|                                                                                                                                      |                                |