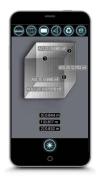

One of the most advantages of the meter is wirelessly connect to Smart phone/Tablet/PC (require wireless module, sold separately) to view data record reading capture picture with data on it and send the information to headquarter.

Pythagorean proposition measurement

Area / Volume measurement

Real time graphic display

Capture picture with data on screen display

Historical storage / documents memory

Document send / share