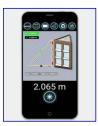

One of the most advantages of the meter is wirelessly connect to Smart phone/Tablet/PC (require wireless module, sold separately) to view data record reading capture picture with data on it and send the information to headquarter.

Pythagorean proposition measurement

Area / Volume measurement

Real time graphic display

Capture picture with data on screen display

Historical storage / documents memory

Document send / share