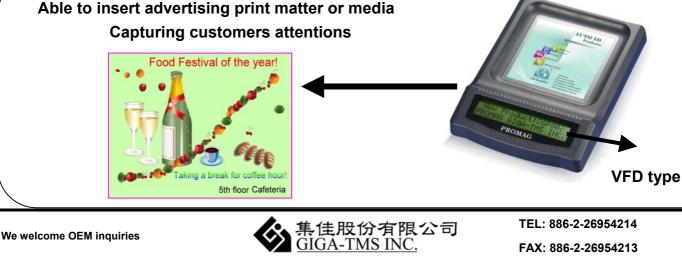

### Introduction:

The DSP802 is a desktop customer display providing the configuration to integrated with the POS system for the pharmacy or the drugstores requiring basic privacy protection of customers. With the compacted and flat ID design in front of the sales counter or sales person passers by are not able to see the screen when viewed from the side. It offers privacy without easy to catch the text so the customers get more privacy environment in the shop site. It helps the retailing stores serve more customers with their shopping items which will be concerned more about some personal stuff, medical items... etc.

#### Features:

- 52 Supports OPOS drive
- **Desktop installation** 52
- Provides 2 in 1 benefit serving as a "Card send back  $\overline{\mathbf{x}}$ tray" and displaying advertisement message