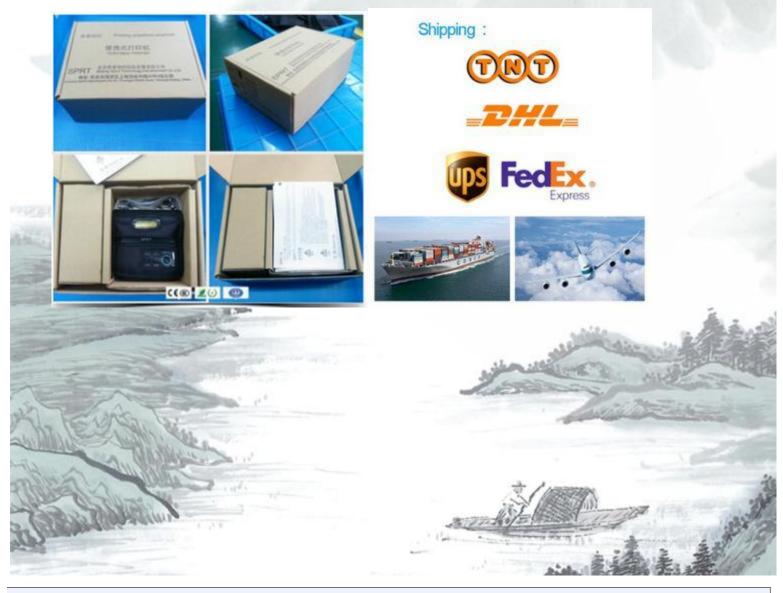

#### Packing&Shipping&Payment

Outer carton size: 17units each carton, 47\*39\*35cm, 13kgs Delivery time: 1-10units order can be sent out within two working days after receiving payment Payment: T/T; L/C; Paypal; Western Union, etc