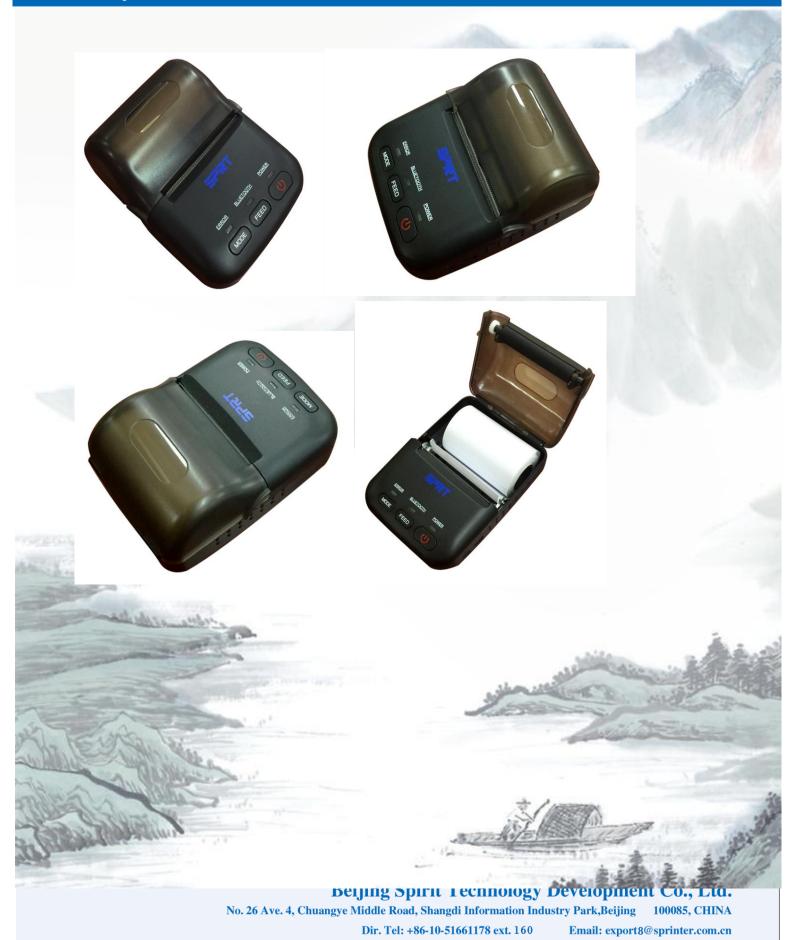

### **Product pictures:**

#### SP-RMT12

Light weight for taking conveniently Multi-interface Vehicle charger support Super battery capability Continuing printing when battery in charging