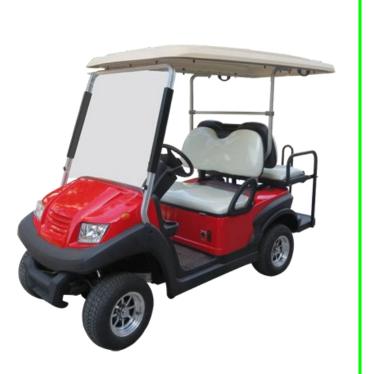

## Electric Utility Cart, 4 seats with flip flop seat, Model EG202AKSZ

➤ Voltage: 36V or 48V

➤ Motor: DC motor at 3KW or 3.8KW

AC motor at 3KW

➤ Controller: Curtis Brand/Zapi, 350A or 400A

➤ Battery: Trojan lead acid battery

➤ Charger: HF onboard charger 22A/25A

>Max. speed (km/h): up to 40

➤ Range (km): up to 90kms

➤ Climbing ability: up to 20%

➤ Dimension (LxWxH)(mm): 2920X1180X2050

➤Turning radius: <3m

➤With light system including headlight, LED turning light, LED Taillights

➤ Aluminum framework and roof support

➤PP plastic body

>Front independent suspension

➤ 4-wheel hydraulic brake and regenerative brake

≥10x6 aluminum rim and 205/50-10 tire

▶6 standard body colors