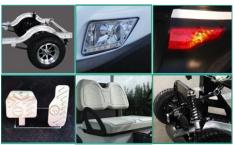

➤ Charger: HF onboard charger 22A/25A

>Max. speed (km/h): up to 40

➤ Range (km): up to 90kms

➤ Climbing ability: up to 20%

➤ Dimension (LxWxH)(mm): 2920X1180X2050

➤Turning radius: <3m

➤With light system including headlight, LED turning light, LED Taillights

➤ Aluminum framework and roof support

➤PP plastic body

>Front independent suspension

➤ 4-wheel hydraulic brake and regenerative brake

≥10x6 aluminum rim and 205/50-10 tire

▶6 standard body colors