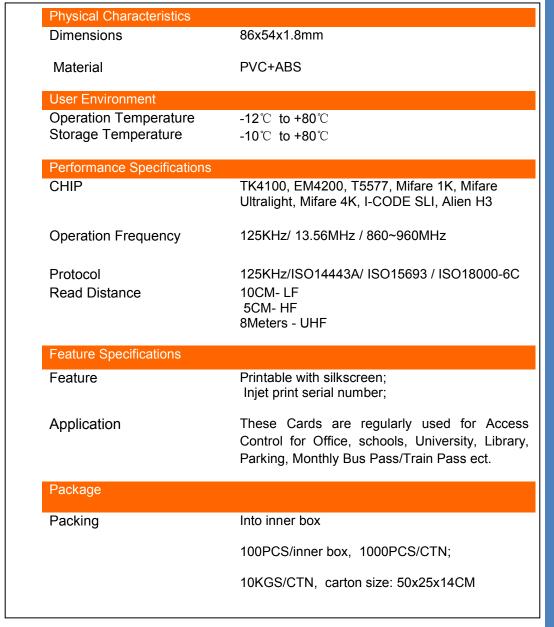

## **RFID Clamshell Card:**

- 125KHz/ ISO
  14443A/ 15693 /
  ISO18000-6C
  Compliant
- Operates at LF
  125KHz/ HF
  13.56MHz / UHF
  860~960MHz
- Fast read rates for dense reader environments
- Usage times is above 100,000
- Rugged & comfortable design