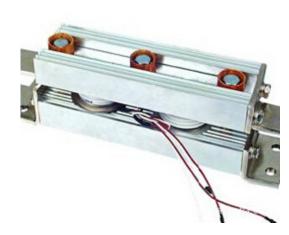

# 4000V,4200V Soft Starter Thyristor Components

4200V soft starter thyristor components, each phase consists of 4200V phase control thyristor, one set use three phase thyristor components, mainly used for medium voltage soft starter.

#### **Product Features:**

- 1,This set of thyristor components using three-layer aluminum heat dissipation structure, each phase of the two devices up and down the structure of the anti-In parallel, a full three-phase assembly 6 devices are arranged in a structure, the structure Compact, lightweight, low cost, easy to install;
- 2, This set of SCR components can be cooled, it can be forced air cooling.