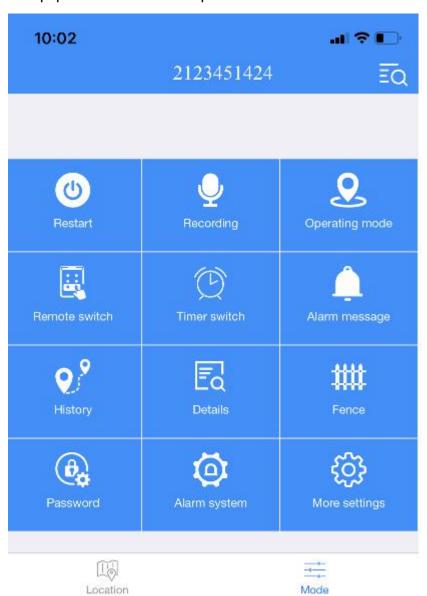

## 6. equipment APP function profile:

Sign out

| Locator SMS Guide |                          |                                                           |                                     |  |
|-------------------|--------------------------|-----------------------------------------------------------|-------------------------------------|--|
| function          | Edit SMS<br>Instructions | set an example; demonstrate; demonstration ; lead the way | remarks; comments on a form; remark |  |