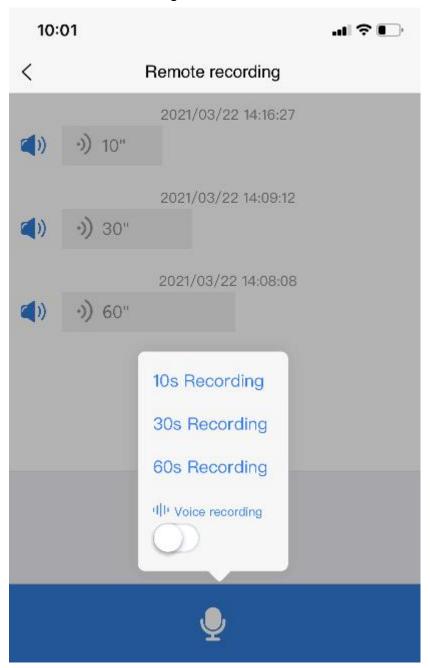

support CDMA telecom card), GSM card needs to open the function of short message and caller ID function.
- 2. boot: the host with keys hold down for 3 seconds to boot, no keys installed SIM cartoon automatic boot, red light slow flash 30 seconds after the line.
- 3. shutdown: the host with and hold down 6 seconds shutdown, no button unplug SIM card 30 seconds automatic shutdown red extinguished.
- 2.APP mobile phone installation



# (Android, IOS Application Search: IOTGPS

Computer Web Site: www.gpsfcst.com

3.APP- platform login: device bar code 10 account or scan device bar code, IMEI, password (factory default 123456) Location



4. pick-up operation binding master number (provided the voice card can be called non-traffic card)

monitor#<u>1333333333</u>

### 5. APP remoterecording:



## 6. equipment APP function profile:





Sign out

| Locator SMS Guide |                          |                                                           |                                     |  |
|-------------------|--------------------------|-----------------------------------------------------------|-------------------------------------|--|
| function          | Edit SMS<br>Instructions | set an example; demonstrate; demonstration ; lead the way | remarks; comments on a form; remark |  |

| Binding<br>master<br>number               | 000# number<br># number # | 000#1333333<br>3333#                           | Up to three mobile phone numbers bound, three mobile phone numbers actively dial Can be used to pick up sound, but also can only bind 1 mobile phone number |
|------------