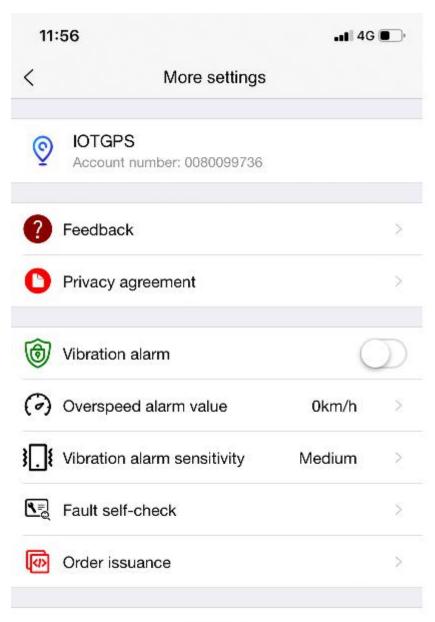

## 6. equipment APP function profile:

Sign out

| Locator SMS Guide |                          |                                                           |                                     |  |
|-------------------|--------------------------|-----------------------------------------------------------|-------------------------------------|--|
| function          | Edit SMS<br>Instructions | set an example; demonstrate; demonstration ; lead the way | remarks; comments on a form; remark |  |