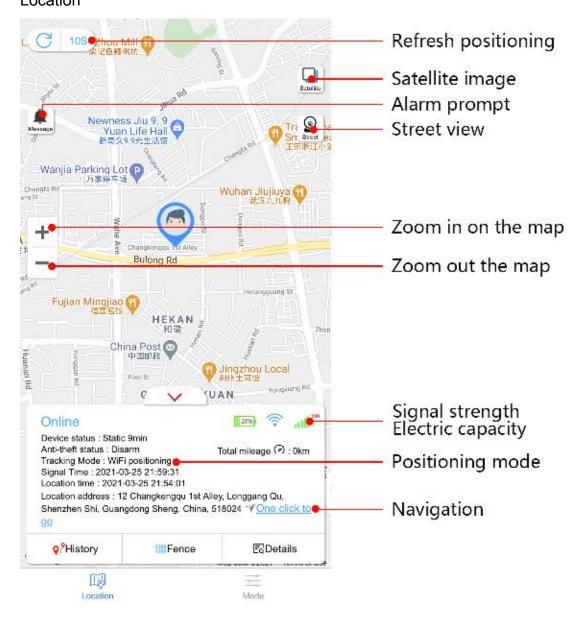

## 6. equipment APP function profile:

Sign out

| Locator SMS Guide |                          |                                                           |                                     |  |
|-------------------|--------------------------|-----------------------------------------------------------|-------------------------------------|--|
| function          | Edit SMS<br>Instructions | set an example; demonstrate; demonstration ; lead the way | remarks; comments on a form; remark |  |

| Binding<br>master<br>number               | 000# number<br># number # | 000#1333333<br>3333#                           | Up to three mobile phone numbers bound, three mobile phone numbers actively dial Can be used to pick up sound, but also can only bind 1 mobile phone number |
|-------------------------------------------|---------------------------|------------------------------------------------|-------------------------------------------------------------------------------------------------------------------------------------------------------------|
| Text<br>message<br>recording              | 111                       | Reply: Start recording 10                      | Record only once for 10 minutes (use with memory card products)                                                                                             |
| Sound recording                           | 222                       | Voice-controll ed recording                    | Equipment monitoring to 60 points, automatic recording. Cycle 10 minutes (no memory card sent to APP)                                                       |
| Voice call back                           | 333                       | Voice-controll<br>ed telephone<br>alarm        | Equipment monitoring to 60 points, automatically dial the main control number                                                                               |
| Turn off all features                     | 555                       | Response:<br>Turn off all<br>open<br>functions |                                                                                                                                                             |
| Vibration alarm SMS                       | 666                       | Response;<br>Vibration 9<br>letter alarm       | The equipment monitors the vibration, automatically sends the text message to the main control number                                                       |
| Vibration<br>Alarm<br>Telephone           | 777                       | Response;<br>Vibration<br>telephone<br>alarm   | Equipment to monitor vibration, automatically dial the main control number                                                                                  |
| 10 seconds recording APP upload           | 789                       | Reply; send recording                          | Equipment to monitor vibration, automatically dial the main control number                                                                                  |
| Short<br>Message<br>Location              | 999                       | Reply; position; place; seat; location         | Equipment location (priority WiFi-AGPS-LBS)                                                                                                                 |
| Modify second positioning upload interval | Md #second#               | Reply;<br>MD#10#-OK                            | Set 10-60 seconds                                                                                                                                           |
| Modify                                    | Time# minute;             | Reply; time#                                   | Set 1-120 minutes                                                                                                                                           |