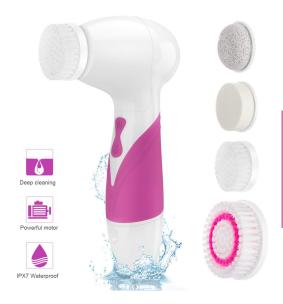

CTN Size: 520\*460\*320mm

H.S Code: 8509809090 Warranty: 12 months upon delivery

Certification:

CE, FCC, ROHS, FDA

Accessories: big brush\*1 sensitive brush\*1 sponge\*1

pumice\*1 Stainless steel ball massage head\*1 (ABB210-L Version) Storage cradle \*1 (ABB210-L Version)

#### 360° Bi-directional Rotate for Deep Cleaning Brush

- Bi-directional Clockwise & Counterclockwise Rotate provide you 360°deep cleaning.
- Slight Vibration Design for deep cleansing and massage.

### IPX7 Waterproof Facial

-Waterproof design makes the facial brush safe and working-well in a

-Attached 4 brush heads will give you a spa skin care at your home.

Gently Remove Makeup & Surface Oils

Deeper Cleans & Gentle Exfoliation.

Deep Cleans & Exfoliates Entire Body

PUMICE STONE Smooth Callused Feet

FACE SPONGE

FACE BRUSH

LARGE BODY BRUSH