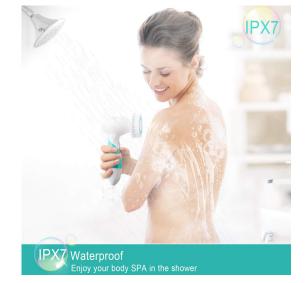

### IPX7 Waterproof Facial

-Waterproof design makes the facial brush safe and working-well in a

-Attached 4 brush heads will give you a spa skin care at your home.