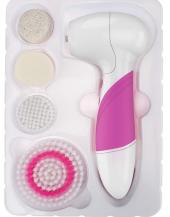

CTN Size: 520\*460\*320mm

H.S Code: 8509809090 Warranty: 12 months upon delivery

Certification:

CE, FCC, ROHS, FDA

Accessories: big brush\*1 sensitive brush\*1 sponge\*1

pumice\*1 Stainless steel ball massage head\*1 (ABB210-L Version) Storage cradle \*1 (ABB210-L Version)

Gently Remove Makeup & Surface Oils

Deeper Cleans & Gentle Exfoliation.

Deep Cleans & Exfoliates Entire Body

PUMICE STONE Smooth Callused Feet

FACE SPONGE

FACE BRUSH

LARGE BODY BRUSH