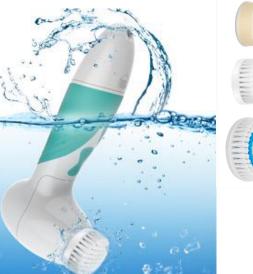

CTN Size: 520\*460\*320mm

H.S Code: 8509809090 Warranty: 12 months upon delivery

Certification:

CE, FCC, ROHS, FDA

Accessories: big brush\*1 sensitive brush\*1 sponge\*1

pumice\*1 Stainless steel ball massage head\*1 (ABB210-L Version) Storage cradle \*1 (ABB210-L Version)

### IPX7 Waterproof Facial

-Waterproof design makes the facial brush safe and working-well in a

-Attached 4 brush heads will give you a spa skin care at your home.

Gently Remove Makeup & Surface Oils

Deeper Cleans & Gentle Exfoliation.

Deep Cleans & Exfoliates Entire Body

PUMICE STONE Smooth Callused Feet

FACE SPONGE

FACE BRUSH

LARGE BODY BRUSH