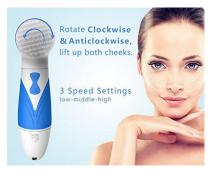

#### 3 Speed Settings for Different Needs

- The facial scrubber with 3-speed adjustment, suitable for different types

-Low speed for delicate sensitive skin; Medium for normal; High for abrasive

COMPLETE CLEANSING SYSTEM