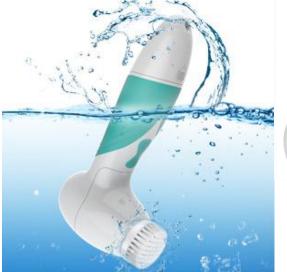

### IPX7 Waterproof Facial

-Waterproof design makes the facial brush safe and working-well in a

-Attached 4 brush heads will give you a spa skin care at your home.