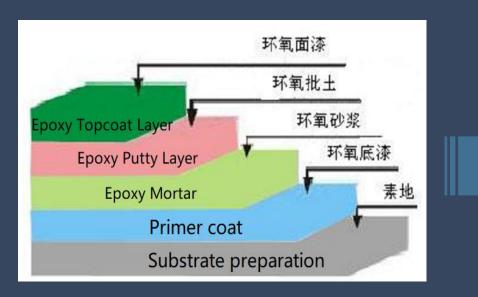

# How to apply Water based Epoxy Resin Floor Paint ? See below Construction Process:

**1.Substrate preparation:** 

Surface treatment, including grinding, repairing, and dust removal according to the surface condition.

#### 2.Primer coat:

Apply a high-penetration primer to seal the surface, strengthen the surface of the substrate, and enhance the adhesion between the coating and the substrate. The amount of coating should be sufficient depending on the compactness and oil absorption of the substrate.

3.Add epoxy mortar

# How to apply Water based Epoxy Resin Floor Paint ? See below Construction Process:

**4.Middle coat putty layer:** Apply coat of epoxy putty, then level it by grinding, clean, and vacuum.

**5.Epoxy topcoat layer:** Roll and apply epoxy topcoat to make the floor dustproof, wear-resistant, and corrosion-resistant, and easy to clean.

**6.After completion of construction:** 

The floor can be walked on after 24 hours, and heavy traffic can be allowed after 7 days (based on 25°C; low-temperature curing times should be extended accordingly, and the floor should be prevent from water during the curing period).