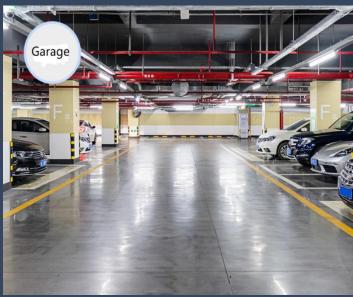

Suitable for warehouses, workshops, parking lots, and other areas like indoor and outdoor, capable of withstanding repeated rolling by cars, forklifts, and other vehicles.

## △ Application scene display :