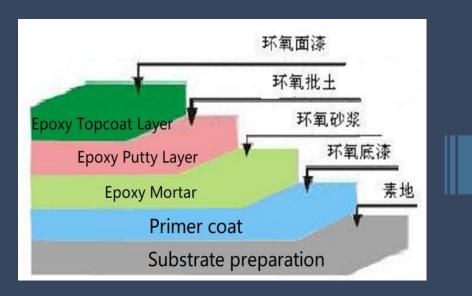

# How to apply Water based Epoxy Resin Floor Paint ? See below Construction Process:

**1.Substrate preparation:** 

Surface treatment, including grinding, repairing, and dust removal according to the surface condition.

#### 2.Primer coat:

Apply a high-penetration primer to seal the surface, strengthen the surface of the substrate, and enhance the adhesion between the coating and the substrate. The amount of coating should be sufficient depending on the compactness and oil absorption of the substrate.

3.Add epoxy mortar

# How to apply Water based Epoxy Resin Floor Paint ? See below Construction Process:

**4.Middle coat putty layer:** Apply coat of epoxy putty, then level it by grinding, clean, and vacuum.

**5.Epoxy topcoat layer:** Roll and apply epoxy topcoat to make the floor dustproof, wear-resistant, and corrosion-resistant, and easy to clean.

**6.After completion of construction:** 

The floor can be walked on after 24 hours, and heavy traffic can be allowed after 7 days (based on 25°C; low-temperature curing times should be extended accordingly, and the floor should be prevent from water during the curing period).