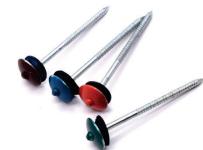

## SINDERLI NAILS & FASTENERS

Roofing screws with washer also called roofing nails, screws nails. It consists of three parts, which are washer, rubber and screws nails.

**Application**: Used for building

construction, decoration field, bicycle parts, wooden furniture, electrical component, household and so on.

Roofing Screws With Washer Features:

- \* Length is from the point to the underside of the head.
- \* Umbrella head is attractive and high strength.
- \* Rubber/plastic washer for additional stability & adhesion.
- \* Twist ring shanks offer excellent withdrawal resistance.
- \* Various corrosion coatings for durability.
- \* Complete styles, gauges and sizes are available.