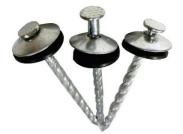

## SINDERLI NAILS & FASTENERS

Roofing screws with washer also called roofing nails, screws nails. It consists of three parts, which are washer, rubber and screws nails.

**Application**: Used for building

construction, decoration field, bicycle parts, wooden furniture, electrical component, household and so on.

Roofing Screws With Washer Features:

- \* Length is from the point to the underside of the head.
- \* Umbrella head is attractive and high strength.
- \* Rubber/plastic washer for additional stability & adhesion.
- \* Twist ring shanks offer excellent withdrawal resistance.
- \* Various corrosion coatings for durability.
- \* Complete styles, gauges and sizes are available.