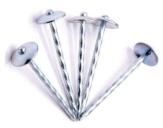

## SINDERLI NAILS & FASTENERS

Roofing screws with washer also called roofing nails, screws nails. It consists of three parts, which are washer, rubber and screws nails.

**Application**: Used for building

construction, decoration field, bicycle parts, wooden furniture, electrical component, household and so on.

Roofing Screws With Washer Features:

- \* Length is from the point to the underside of the head.
- \* Umbrella head is attractive and high strength.
- \* Rubber/plastic washer for additional stability & adhesion.
- \* Twist ring shanks offer excellent withdrawal resistance.
- \* Various corrosion coatings for durability.
- \* Complete styles, gauges and sizes are available.