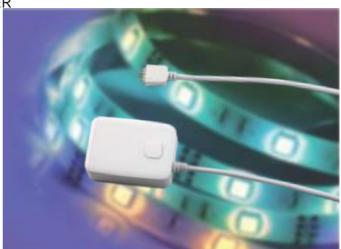

# 10.e° SMART Wi-Fi LED STRIP CONTROLLER

Red C E COUS CLISTED FC

Freshness and breathe life to your room. The adhesive tape on the back allows you to mount it almost anwhere.

| Model No.         | Max<br>Load. | Frequency | Input      | Output     | Description      |
|-------------------|--------------|-----------|------------|------------|------------------|
| io-WiFi-LS-ctr    | 100W         | 50/60hz   | 12V/24v DC | 12V/24v DC | RGBW Controller  |
| io-WiFi-LSRGB-ctr |              |           |            |            | RGB controller   |
| io-WiFi-LSW-ctr   |              |           |            |            | White controller |
| io-WiFi-LSWD-ctr  |              |           |            |            | CCT controller   |