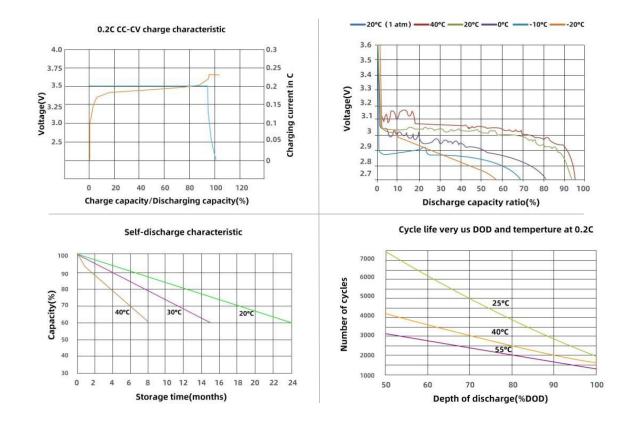

#### **BENEFITS OF LITHIUM**

Lithium offers several perormance benefits versus it's sealed lead acid (SLA) equivelant. A lithium battery's capacity is independent from the discharge rate and provides constant power throughout it's discharge. The degredation of a lithium battery at a high temperature is significantly reduced in comparison to SLA. Lithium has ten times the cycle life as SLA at room temperature. Even at an elevated temperature, lithium still has increased cycle life over SLA at room temperature. Lastly, Lithium charging follows a similar charging profile as SLA, Constant Current Constant Voltage (CC/CV). However, lithium can be charged faster, without the need for a maintenance float charge.