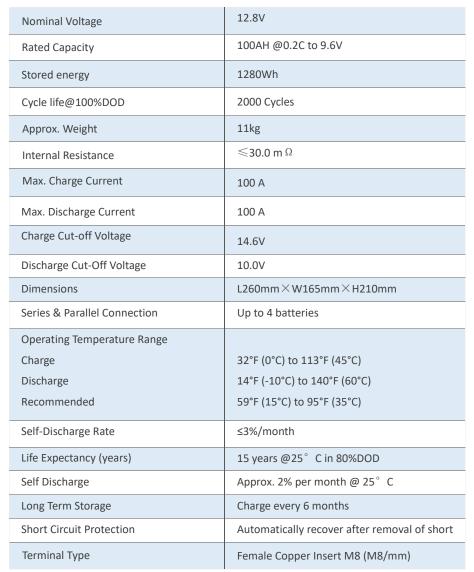

Optional:



# **DATA SHEET**

KH 12-100LFP

# KEHENG 12V 100Ah LiFePO4 LITHIUM BATERY

Crafted out of Lithium Iron Phosphate (LiFePO4) technology, this is a battery built to last. With 2,000+ recharge cycles (and up to 7,000 under ideal charging conditions) the 100 Ah provides 5 X the lifespan than your typical SLA battery. Combine 2 for 24 Volts or 3 for a 36 Volt system. ideal for industrial purposes where you need a long lifespan battery that charges quickly, or for outdoor uses like hiking or camping where weight is at a premium. Built in smart BMS, which can realize Bluetooth function and battery level display optional.

## SPECIFICATIONS















# **COMPLIED STANDARD**

- ✓ IFC 62133
- ✓ UL 1642
- ✓ ISO9001
- √ ISO14001
- ✓ UN38.3

## INTELLIGENT BMS FUNCTION

- Overcharge detection function
- Over discharge detection function
- Over current detection function
- Short detection function
- Temperature detection function
- Balance function

### **BLUETOOTH® ENABLED**

Monitor the State of Charge (SoC), State of Health (SoH), current, capacity, temperature, number of cycles, and voltage levels of the battery and individual cells from APP.

### **APPLICATIONS**

Medical Solar Wind Mobility Data Center Transport Sports & Recreation Utility



#### **BENEFITS OF LITHIUM**

Lithium offers several perormance benefits versus it's sealed lead acid (SLA) equivelant. A lithium battery's capacity is independent from the discharge