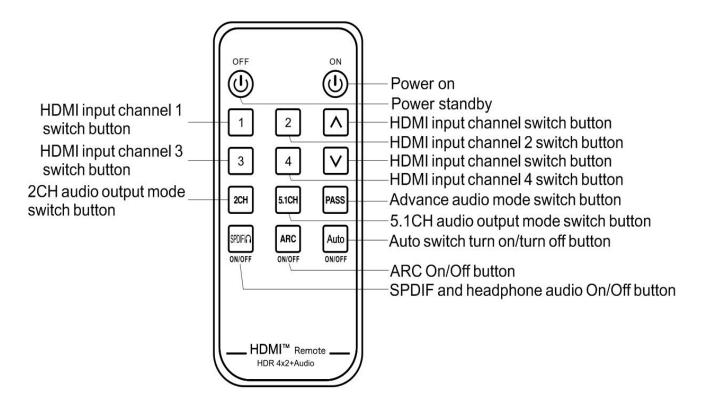

#### INTRODUCITON

Picture 1.0 front panel showing

Picture 1.1 rear panel showing

Picture 1.2 IR panel showing