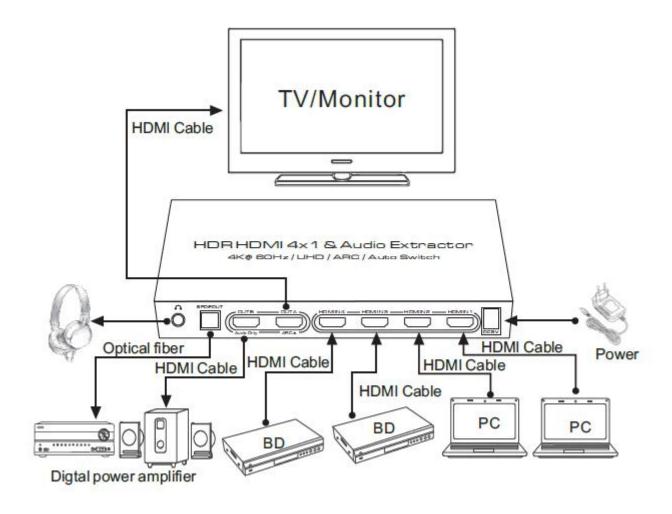

#### **Connection and operation:**

- \*Connect according to the connection method in the above figure, source  $\rightarrow$  display device  $\rightarrow$  audio output device  $\rightarrow$  power
- 1. Press the Audio button of the device , it can choose 2CH. 5.1CH. PASS three kinds of audio output mode by circulate switching (When switch to 5.1CH audio mode output, the digital audio signal receiving terminal must can support DTS/DOLBY-AC3 decode, or the output audio signal receiving terminal will have no sound output; If pls switch to 2CH audio mode. the audio signal receiving terminal can output the audio. When audio output switch to the PASS mode, the audio output format will be decided by the audio signal receiving machine audio decode ability. The device will output 7.1 channel audio signal while the output end connects the AV receiver with HDMI port that support 7.1 channel audio decode. (The HD Source signal itself is 7.1 channels)