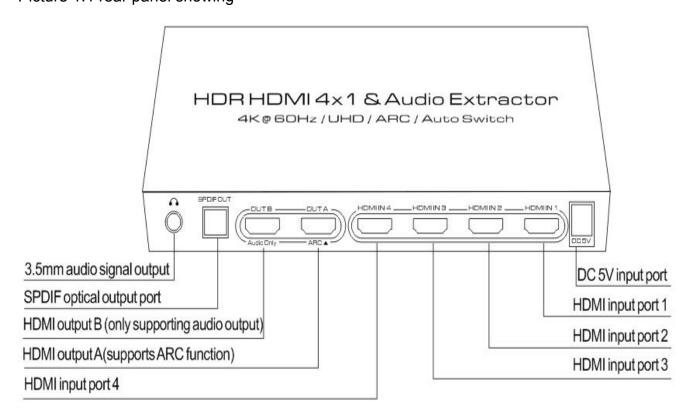

#### INTRODUCITON

Picture 1.0 front panel showing

Picture 1.1 rear panel showing

Picture 1.2 IR panel showing