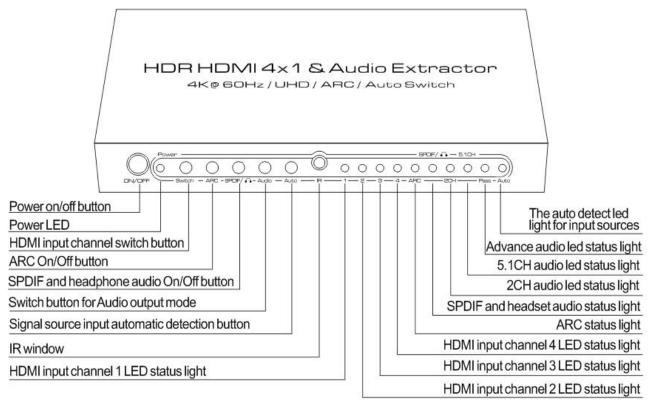

#### INTRODUCITON

Picture 1.0 front panel showing

Picture 1.1 rear panel showing

Picture 1.2 IR panel showing